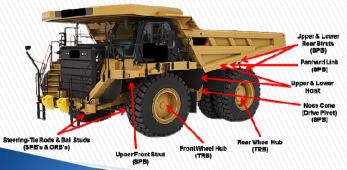

#### **Mining Haul Truck Positions**

Contains RBC Proprietary Information ©2016 RBC Bearings Incorporated. All rights reserved.

## **Mining Haul Truck Bearing Positions**

## Caterpillar 785 Mining Haul Truck

| Position             | Position Qty / Truck Suppli |        | RBC P/N      | Comments                                                                               |  |  |  |
|----------------------|-----------------------------|--------|--------------|----------------------------------------------------------------------------------------|--|--|--|
| Rear Strut (U & L)   | 4 pcs.                      | Timken | B76211       | RBC supplies to aftermarket today                                                      |  |  |  |
| Front Strut (Upper)  | 2 pcs                       | ?      |              |                                                                                        |  |  |  |
| Steer Cylinder       | 4 pcs.                      | RBC    | ORB449L15    | RBC supply to TRW / Supply ORB449L20 to aftermarket with slant lube groove             |  |  |  |
| Tie Rod              | 4 pcs.                      | RBC    | ORB449L15    | RBC supply to TRW / Supply ORB449L20 to aftermarket with slant lube groove             |  |  |  |
| Hoist Cylinder Upper | 2 pcs                       | ?      | B64L         | RBC supplies to aftermarket today / could upgrade by adding seals & Quadlube           |  |  |  |
| Hoist Cylinder Lower | 2 pcs.                      | ?      | ORB753549L10 | RBC supplies to aftermarket today                                                      |  |  |  |
| Pan Hard Link        | 2 pcs.                      | Timken | B75356L11    | RBC supplies to aftermarket today / could upgrade by adding seals & Quad               |  |  |  |
| 4-Bar Suspension     |                             |        |              |                                                                                        |  |  |  |
| Nose Cone (A-Frame)  | 1 pc.                       | Timken | B753929L12   | RBC supplies to aftermarket today / could upgrade to carb. rings, seals & Quadlube     |  |  |  |
| Rear Wheel Brgs.     | 4 pcs.                      | Timken | ?            | Need to I.D. CAT p/n's / procure samples / reverse engineering / develop cost & pricir |  |  |  |
| Front Wheel Brgs     | 4 pcs.                      | Timken | ?            | Need to I.D. CAT p/n's / procure samples / reverse engineering / develop cost & pricir |  |  |  |