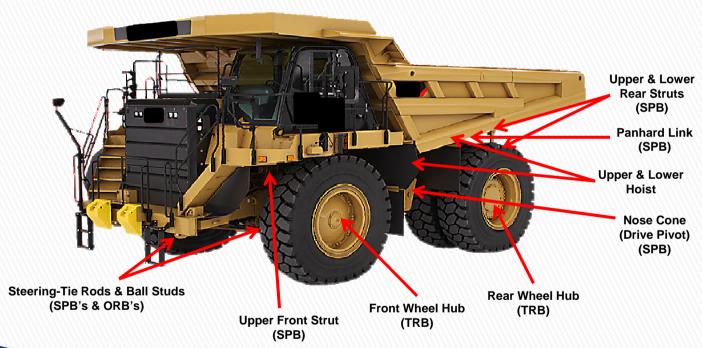

#### **Mining Haul Truck Positions**

Contains RBC Proprietary Information ©2016 RBC Bearings Incorporated. All rights reserved.

## **Mining Haul Truck Bearing Positions**

## Caterpillar 785 Mining Haul Truck

| Position             | Position Qty / Truck Suppli |        | RBC P/N      | Comments                                                                               |  |  |  |
|----------------------|-----------------------------|--------|--------------|----------------------------------------------------------------------------------------|--|--|--|
| Rear Strut (U & L)   | 4 pcs.                      | Timken | B76211       | RBC supplies to aftermarket today                                                      |  |  |  |
| Front Strut (Upper)  | 2 pcs                       | ?      |              |                                                                                        |  |  |  |
| Steer Cylinder       | 4 pcs.                      | RBC    | ORB449L15    | RBC supply to TRW / Supply ORB449L20 to aftermarket with slant lube groove             |  |  |  |
| Tie Rod              | 4 pcs.                      | RBC    | ORB449L15    | RBC supply to TRW / Supply ORB449L20 to aftermarket with slant lube groove             |  |  |  |
| Hoist Cylinder Upper | 2 pcs                       | ?      | B64L         | RBC supplies to aftermarket today / could upgrade by adding seals & Quadlube           |  |  |  |
| Hoist Cylinder Lower | 2 pcs.                      | ?      | ORB753549L10 | RBC supplies to aftermarket today                                                      |  |  |  |
| Pan Hard Link        | 2 pcs.                      | Timken | B75356L11    | RBC supplies to aftermarket today / could upgrade by adding seals & Quad               |  |  |  |
| 4-Bar Suspension     |                             |        |              |                                                                                        |  |  |  |
| Nose Cone (A-Frame)  | 1 pc.                       | Timken | B753929L12   | RBC supplies to aftermarket today / could upgrade to carb. rings, seals & Quadlube     |  |  |  |
| Rear Wheel Brgs.     | 4 pcs.                      | Timken | ?            | Need to I.D. CAT p/n's / procure samples / reverse engineering / develop cost & pricir |  |  |  |
| Front Wheel Brgs     | 4 pcs.                      | Timken | ?            | Need to I.D. CAT p/n's / procure samples / reverse engineering / develop cost & pricir |  |  |  |