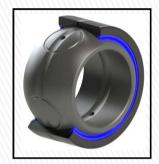

#### **DuraLube™ II Maintenance Free**

- Duel Sealing Arrangement (RBC US Patent 9,157,480 B2)
  - Redundant two stage sealing system
  - Excellent retention
  - Triple Lip Seal
  - Combines the features of the Spreadlock scraper & a elastomer seal
  - Enhanced with PTFE grease packed in the Spreadlock \* seal I.D. groove & elastomer seal lip
- Fibriloid \* PTFE liner bonded to O.R. sphere (and bore for Upper Front Strut)