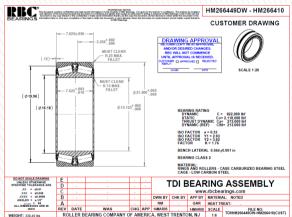

## **Mining Haul Truck Bearing Positions**

## **KOMATSU 830 Mining Haul Truck**

| Position             | Qty / Truck | Supplier | RBC P/N    | Comments                                                                   |  |  |  |
|----------------------|-------------|----------|------------|----------------------------------------------------------------------------|--|--|--|
|                      |             |          |            |                                                                            |  |  |  |
| Rear Strut           | 4 pcs.      | RBC      | B809LSSQ90 | supply upgraded B809LSOQ spreadlock seal                                   |  |  |  |
| Rear Strut Sleeve    | 8 pcs.      | RBC      | 75701      |                                                                            |  |  |  |
| Steer Cyl & Tie Rod  | 6 pcs.      | RBC      | B40LQ90    | supply upgraded PC1687 - B40LQ3090 / supply upgraded sealed B409LSOQ37     |  |  |  |
| Hoist Cylinder Upper | 2 pcs       | RBC      | B64L       | supply upgraded B64LSSQ                                                    |  |  |  |
| Hoist Cylinder Lower | 2 pcs.      | RBC      | B809L      | supply upgraded B809LSSQ                                                   |  |  |  |
| Pan Hard Link        | 2 pcs.      | RBC      | B809L      | supply upgraded B809LSSQ                                                   |  |  |  |
| Nose Cone (A-Frame)  | 1 pc.       | RBC      | B969LQ1890 | supply upgraded BC969LSCQ18 / case carb., double sealed, enhanced Quadlube |  |  |  |
| Rear Wheel Brgs.     | 4 pcs.      | Timken   | TBD        | Motorized Wheel - In Design process                                        |  |  |  |
| Front Wheel Brgs     | 2 pcs.      | Timken   | TRB76864   | In production / stock available                                            |  |  |  |
|                      | 2 pcs.      | Timken   | TRB76865   | In production / stock available                                            |  |  |  |