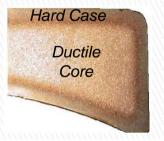

#### ImpactTuff<sup>®</sup>

- Hardened case for wear resistance (HRc 60+)
- Ductile core to resist fracture due to impact loading
- >300% improvement in fracture resistance
- Residual surface compressive stress

Excessive impact loads applied to "Thru-Hardened" Spherical Plain Bearings can lead to brittle fracturing of the rings

RBC impactTuff® Spherical
Plain Bearings have a shock
absorbing ductile core. This
core absorbs impacts and
impedes crack propagation
through the ring