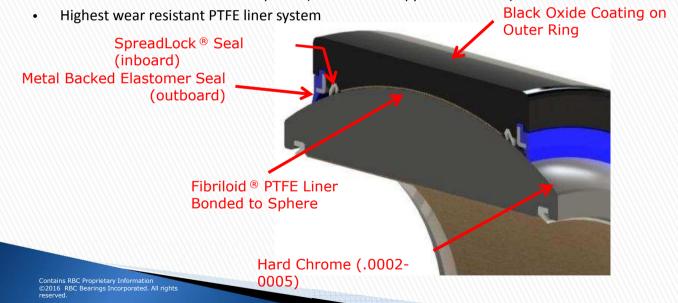

#### **Sealing Options**

**Scraper Seals** 

O-Ring Seals

SpreadLock® Seal

**Dust/Oil Seals** 

**Boot Seals** 

Contains RBC Proprietary Information ©2016 RBC Bearings Incorporated. All righ

**Material Options** 

#### **DuraLube™ II Maintenance Free**

- Duel Sealing Arrangement (RBC US Patent 9,157,480 B2)
  - Redundant two stage sealing system
  - Excellent retention
  - Triple Lip Seal
  - Combines the features of the Spreadlock scraper & a elastomer seal
  - Enhanced with PTFE grease packed in the Spreadlock \* seal I.D. groove & elastomer seal lip
- Fibriloid \* PTFE liner bonded to O.R. sphere (and bore for Upper Front Strut)