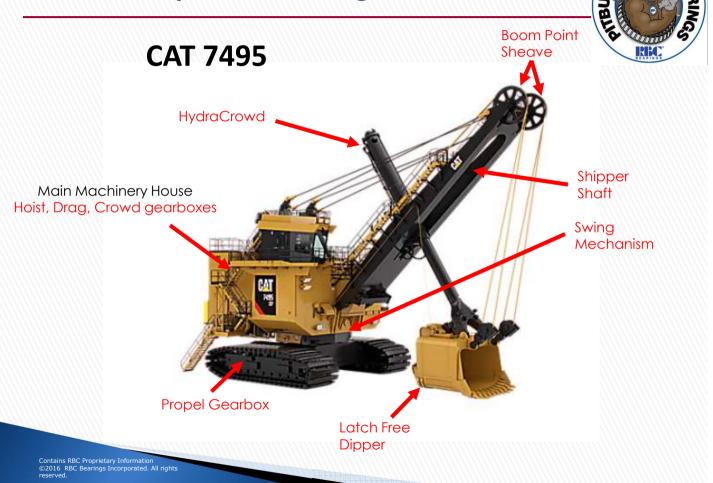

#### **Electric Rope Shovel Diagram**

## **Caterpillar 7495 Electric Rope Shovel**