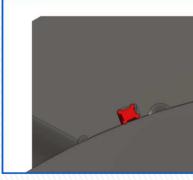

#### ImpactTuff<sup>®</sup>

- Hardened case for wear resistance (HRc 60+)
- Ductile core to resist fracture due to impact loading
- >300% improvement in fracture resistance
- Residual surface compressive stress

Excessive impact loads applied to "Thru-Hardened" Spherical Plain Bearings can lead to brittle fracturing of the rings

RBC impactTuff® Spherical
Plain Bearings have a shock
absorbing ductile core. This
core absorbs impacts and
impedes crack propagation
through the ring

Innovative hole and notch designs facilitate fracturing of the ImpactTuff® Outer Ring for