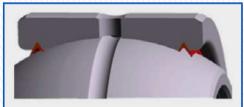

Excessive impact loads applied to "Thru-Hardened" Spherical Plain Bearings can lead to brittle fracturing of the rings

RBC impactTuff® Spherical
Plain Bearings have a shock
absorbing ductile core. This
core absorbs impacts and
impedes crack propagation
through the ring

Innovative hole and notch designs facilitate fracturing of the ImpactTuff® Outer Ring for