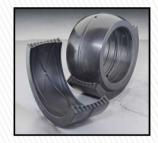

#### ImpactTuff<sup>®</sup>

- Hardened case for wear resistance (HRc 60+)
- Ductile core to resist fracture due to impact loading
- >300% improvement in fracture resistance
- Residual surface compressive stress

Excessive impact loads applied to "Thru-Hardened" Spherical Plain Bearings can lead to brittle fracturing of the rings

RBC impactTuff® Spherical
Plain Bearings have a shock
absorbing ductile core. This
core absorbs impacts and
impedes crack propagation
through the ring

Innovative hole and notch designs facilitate fracturing of the ImpactTuff® Outer Ring for