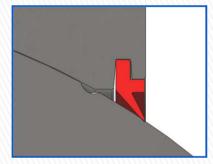

#### ImpactTuff<sup>®</sup>

- Hardened case for wear resistance (HRc 60+)
- Ductile core to resist fracture due to impact loading
- >300% improvement in fracture resistance
- Residual surface compressive stress

Excessive impact loads applied to "Thru-Hardened" Spherical Plain Bearings can lead to brittle fracturing of the rings

RBC impactTuff® Spherical
Plain Bearings have a shock
absorbing ductile core. This
core absorbs impacts and
impedes crack propagation
through the ring

Innovative hole and notch designs facilitate fracturing of the ImpactTuff® Outer Ring for