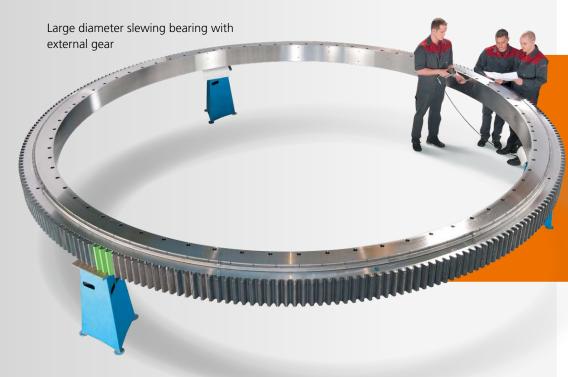

## **IMO Slewing Bearings**

- diameters up to 6 m and larger
- internal or external gear
- single or double row ball slewing bearings
- 3-row roller slewing bearings
- gear rims
- corrosion protected surfaces available
- marine sealings

Certified to meet EN 10204 requirements for materials, dimensions and operating specifications.

3-row roller slewing bearing with external gear

Deck cranes with 3-row roller slewing bearings

- deck cranes
- cargo cranes
- bulk cranes
- platoon cranes
- dockside cranes
- container cranes
- multi purpose cranes
- heavy lift cranes
- (un)loading systems
- passenger gangways
- ...