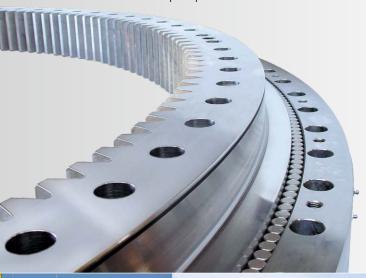

Certified to meet EN 10204 requirements for materials, dimensions and operating specifications.

3-row roller slewing bearing with external gear

Deck cranes with 3-row roller slewing bearings

- deck cranes
- cargo cranes
- bulk cranes
- platoon cranes
- dockside cranes
- container cranes
- multi purpose cranes
- heavy lift cranes
- (un)loading systems
- passenger gangways
- ...