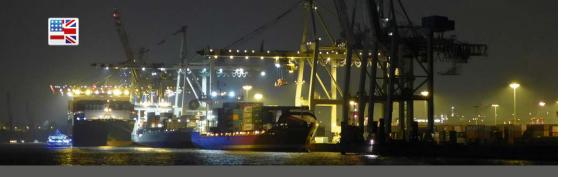

# Marine Cranes

Certified to meet EN 10204 requirements for materials, dimensions and operating specifications.

3-row roller slewing bearing with external gear

Deck cranes with 3-row roller slewing bearings

- deck cranes
- cargo cranes
- bulk cranes
- platoon cranes
- dockside cranes
- container cranes
- multi purpose cranes
- heavy lift cranes
- (un)loading systems
- passenger gangways
- ...