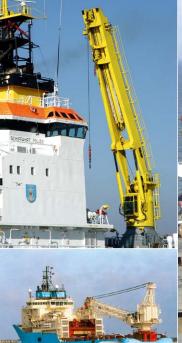

Certified to meet EN 10204 requirements for materials, dimensions and operating specifications.

3-row roller slewing bearing with external gear

Deck cranes with 3-row roller slewing bearings

- deck cranes
- cargo cranes
- bulk cranes
- platoon cranes
- dockside cranes
- container cranes
- multi purpose cranes
- heavy lift cranes
- (un)loading systems
- passenger gangways
- ...