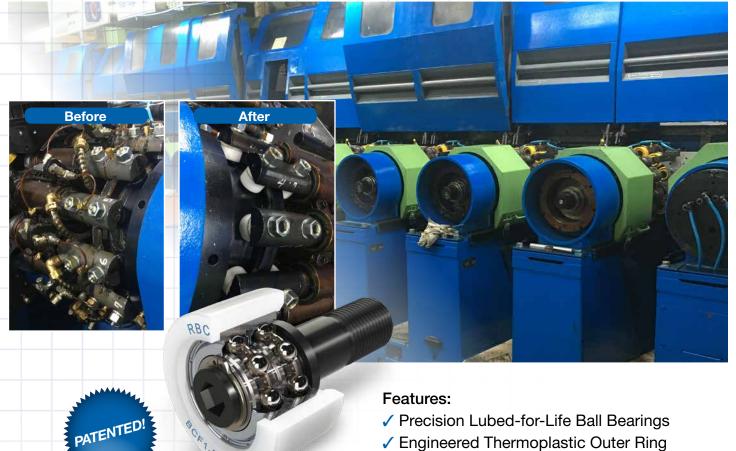

# Cam Followers for Canmakers

# High Performance Maintenance-Free Cam Followers for Neckers

BCF 1-5/8 14 CT

CA 1-518 14CT

- ✓ Precision Lubed-for-Life Ball Bearings
- ✓ Engineered Thermoplastic Outer Ring
- ✓ Hex Head for Easy Installation
- ✓ Drop-in replacement for needle roller cam follower (OEM p/n 2700693)

### **Key Benefits:**

- ✓ Eliminates the need to lubricate the bearings
  - No lube lines to necker rams
  - Reduces grease usage in the system
  - Reduces clean-up when changing rams or bearings
  - Reduces the risk of contamination of cans
- ✓ Eliminates metal to metal cam wear
- Reduced wear on cam follower OD
- ✓ Longer cam follower replacement interval
  - Estimated 2x life of standard necker bearing

Smoother. Faster. Longer. Because That's How We Roll. .