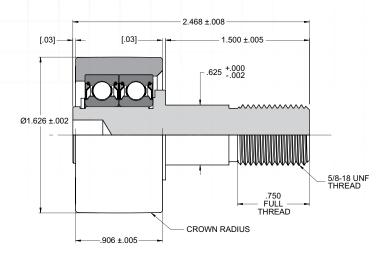

# High Performance Maintenance-Free Cam Followers for Neckers

BCF 1-5/8 14 CT

CA 1-518 14CT

- ✓ Precision Lubed-for-Life Ball Bearings
- ✓ Engineered Thermoplastic Outer Ring
- ✓ Hex Head for Easy Installation
- ✓ Drop-in replacement for needle roller cam follower (OEM p/n 2700693)