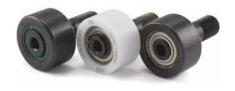

The RBC "Triple Threat" of Necker Cam Follower Solutions! Which is right for your plant?

- The time-tested CRBC1-5/8 14 Long Life RBC Roller® Follower
- The proven Maintenance Free, BCF1-5/8 14 CT Ball Bearing Follower w/polymer outer
- \*NEW\*The Maintenance Free, BCF1-5/8 14 ST Ball Bearing Follower w/steel outer

This design is available with narrow or wide-width cam follower outers. Thrust washers included! Contact us to discuss the reduced maintenance costs and improved can quality possible!

RBC Maintenance Free Solutions for Trimmers eliminates the need for relubrication and protects the cam from wear. New, improved sealing prevents coolant and washdown fluids from damaging the bearings. RBC Maintenance Free Ball Bearing Followers BCF1-1/2 10 CT and BCF1-3/4 10 CT are upgrades for OEM C20043 (McGill® CCF11/2SB) and C20044 (McGill® CCF13/4SB).