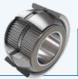

## Necker Cam Followers for Can Neckers

RBC Roller® Cam Followers with two rows of cylindrical rollers offer superior life to Needle Roller Cam Followers.