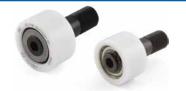

# High Performance Maintenance-Free Cam Followers for Neckers

BCF 1-5/8 14 CT

CA 1-518 14CT

- ✓ Precision Lubed-for-Life Ball Bearings
- ✓ Engineered Thermoplastic Outer Ring
- ✓ Hex Head for Easy Installation
- ✓ Drop-in replacement for needle roller cam follower (OEM p/n 2700693)

### **Key Benefits:**

- ✓ Eliminates the need to lubricate the bearings
  - No lube lines to necker rams
  - Reduces grease usage in the system
  - Reduces clean-up when changing rams or bearings
  - Reduces the risk of contamination of cans
- ✓ Eliminates metal to metal cam wear
- Reduced wear on cam follower OD
- ✓ Longer cam follower replacement interval
  - Estimated 2x life of standard necker bearing