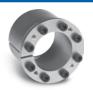

Contact us to determine the best product for your particular operating conditions.

RBC is providing engineered solutions to increase reliability for our canning industry customers!

The RBC unitized bearing solution for Standun B3 and B5 Body Makers simplifies installation and increases the hold down lever bearing life. No more loose rollers! Other features and benefits include:

- Addition of an inner ring virtually no shaft wear no more shaft replacements
- 3 roller paths better load distribution resistance to moment loads no skewing or skidding damage
- Larger roller pitch circle more rollers per path lower outer ring mass reduced inertial loads

This design is available with narrow or wide-width cam follower outers. Thrust washers included! Contact us to discuss the reduced maintenance costs and improved can quality possible!

RBC Maintenance Free Solutions for Trimmers eliminates the need for relubrication and protects the cam from wear. New, improved sealing prevents coolant and washdown fluids from damaging the bearings. RBC Maintenance Free Ball Bearing Followers BCF1-1/2 10 CT and BCF1-3/4 10 CT are upgrades for OEM C20043 (McGill® CCF11/2SB) and C20044 (McGill® CCF13/4SB).