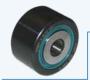

# High Performance Maintenance-Free Cam Followers for Neckers

BCF 1-5/8 14 CT

CA 1-518 14CT

- ✓ Precision Lubed-for-Life Ball Bearings
- ✓ Engineered Thermoplastic Outer Ring
- ✓ Hex Head for Easy Installation
- ✓ Drop-in replacement for needle roller cam follower (OEM p/n 2700693)

### **Key Benefits:**

- ✓ Eliminates the need to lubricate the bearings
  - No lube lines to necker rams
  - Reduces grease usage in the system
  - Reduces clean-up when changing rams or bearings
  - Reduces the risk of contamination of cans
- ✓ Eliminates metal to metal cam wear
- Reduced wear on cam follower OD
- ✓ Longer cam follower replacement interval
  - Estimated 2x life of standard necker bearing