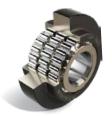

## Necker Cam Followers for Can Neckers

RBC Roller® Cam Followers with two rows of cylindrical rollers offer superior life to Needle Roller Cam Followers.

## Necker Yoke Rollers for ANC Can Neckers

RBC Roller® Yoke Rollers with two rows of cylindrical rollers offer superior life to Standard Needle Roller Yoke Rollers.