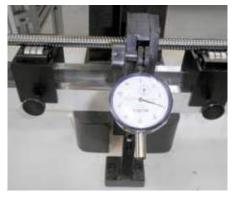

## Quality control—

## **Knowhow**

FLI CAN MODIFY

THE PRELOAD

on ballscrews and linear guideways

FLI CAN ALSO MONITOR
THE TORQUEING LOAD

FLI CONTROL
THE STRAIGHTNESS
of ballscrews and precision shafts

FLI CAN MONITOR
THE ROTATING TORQUE
on ball screws
According to ISO 3408-3