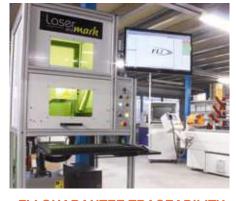

#### Laser-printing of rails:

Available for all lengths over 4,000 mm (with junction fine-tuning) to ease final mounting.

FLI CONTROL
THE THICKNESS
OF CHROMIUM COATING
and THE HARDNESS OF
OUR PRECISION SHAFTS

thanks to LASER PRINTING
of our materials
with every client reference