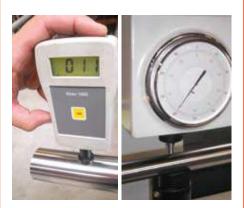

## **Knowhow**

FLI CAN MODIFY

THE PRELOAD

on ballscrews and linear guideways

FLI CAN ALSO MONITOR
THE TORQUEING LOAD

FLI CONTROL
THE STRAIGHTNESS
of ballscrews and precision shafts

FLI CAN MONITOR
THE ROTATING TORQUE
on ball screws
According to ISO 3408-3

FLI CONTROL
THE THICKNESS
OF CHROMIUM COATING
and THE HARDNESS OF
OUR PRECISION SHAFTS

thanks to LASER PRINTING
of our materials
with every client reference