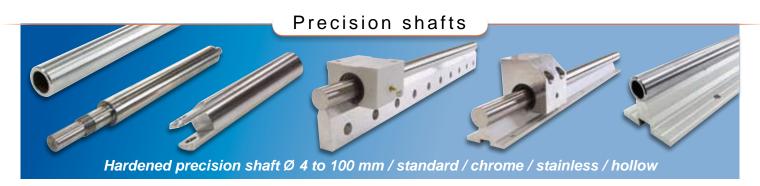

## LINEAR SYSTEM

- Ballscrews
- Linear guideway
- Linear bearings
- Precision shafts

STEEL/STAINLESS ANTI-CORROSION

30,000 meters of precision shafts

10,000 housing units

2,000 meters ballscrews

50,000 linear bearings.