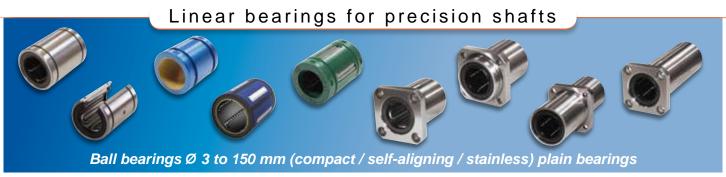

30,000 meters of precision shafts

10,000 housing units

2,000 meters ballscrews

50,000 linear bearings.