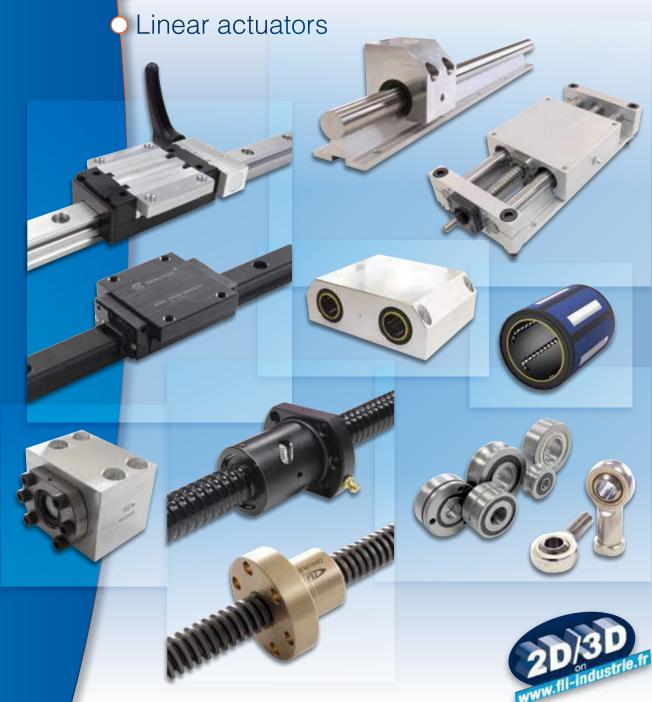

## LINEAR SYSTEM

- Ballscrews
- Linear guideway
- Linear bearings
- Precision shafts

STEEL/STAINLESS ANTI-CORROSION

# Linear guideways

Steel / Anticorrosion / Aluminium and stainless steel

## Mechanical Components

Linear tables / Actuators / Track rollers systems