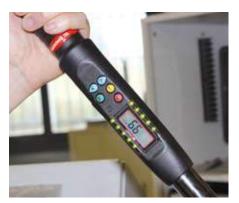

## **Knowhow**

FLI CAN MODIFY

THE PRELOAD

on ballscrews and linear guideways

FLI CAN ALSO MONITOR
THE TORQUEING LOAD

FLI CONTROL
THE STRAIGHTNESS
of ballscrews and precision shafts

FLI CAN MONITOR
THE ROTATING TORQUE
on ball screws
According to ISO 3408-3

FLI CONTROL
THE THICKNESS
OF CHROMIUM COATING
and THE HARDNESS OF
OUR PRECISION SHAFTS

thanks to LASER PRINTING
of our materials
with every client reference