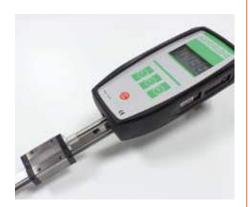

## **Knowhow**

FLI CAN MODIFY

THE PRELOAD

on ballscrews and linear guideways

FLI CAN ALSO MONITOR
THE TORQUEING LOAD

FLI CONTROL
THE STRAIGHTNESS
of ballscrews and precision shafts

FLI CAN MONITOR
THE ROTATING TORQUE
on ball screws
According to ISO 3408-3

FLI CONTROL
THE THICKNESS
OF CHROMIUM COATING
and THE HARDNESS OF
OUR PRECISION SHAFTS

thanks to LASER PRINTING
of our materials
with every client reference