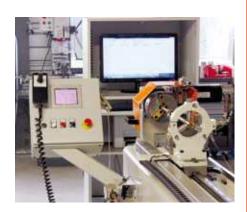

## Quality control—

## **Knowhow**

FLI CAN MODIFY

THE PRELOAD

on ballscrews and linear guideways

FLI CAN ALSO MONITOR
THE TORQUEING LOAD

FLI CONTROL
THE STRAIGHTNESS
of ballscrews and precision shafts

FLI CAN MONITOR
THE ROTATING TORQUE
on ball screws
According to ISO 3408-3