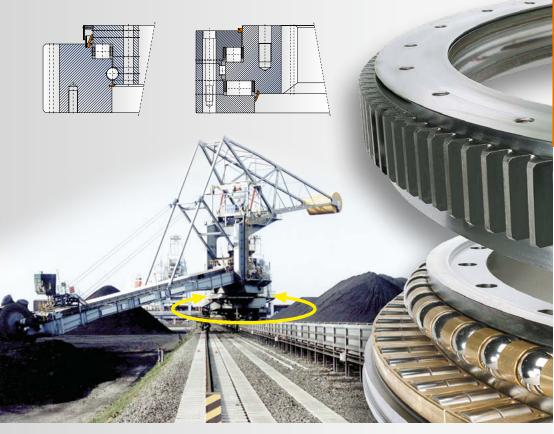

## **IMO Slewing Rings**

- German quality product
- outstanding reliability
- enhanced service life
- dirt-proof, multi-stage sealing systems
- in service for several years, worldwide

Supplied to OEMs and as replacement parts. Available in a wide range with customization from our application engineering experts. Proven in mining and bulk material handling.

# **IMO Ball and Roller Slewing Rings** are offered with internal, external or without gears. Typical designs in this application area are roller / ball combination Slewing Rings or triple-row roller Slewing Rings.