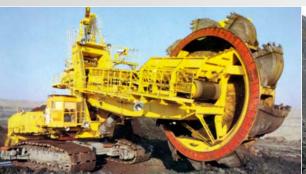

- bucket wheel excavators
- stacker-reclaimers
- dumper / mining trucks
- belt loaders / stackers
- conveyors / spreaders
- ship loaders / unloaders
- mills
- ...