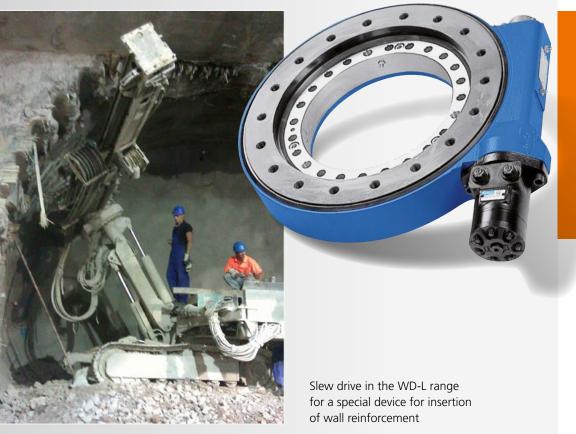

Rotary, swivel, and slewing tasks in one compact solution. Available in a broad offering of economical standard solutions or as a tailor-made customer solution.

Azimuth slewing device WD-HC 0220 with location security for blast-hole drilling (securing device with extending end-face gears)