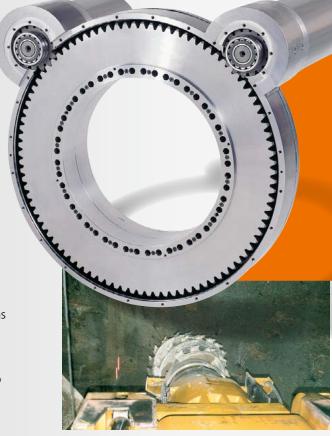

### **IMO** slew drives

- pinion and worm driven versions
- closed housing for harsh environmental conditions
- max. torques up to 450 kNm
- max. breakaway torque load up to 1200 kNm
- raceway diameters up to approx. 1000 mm