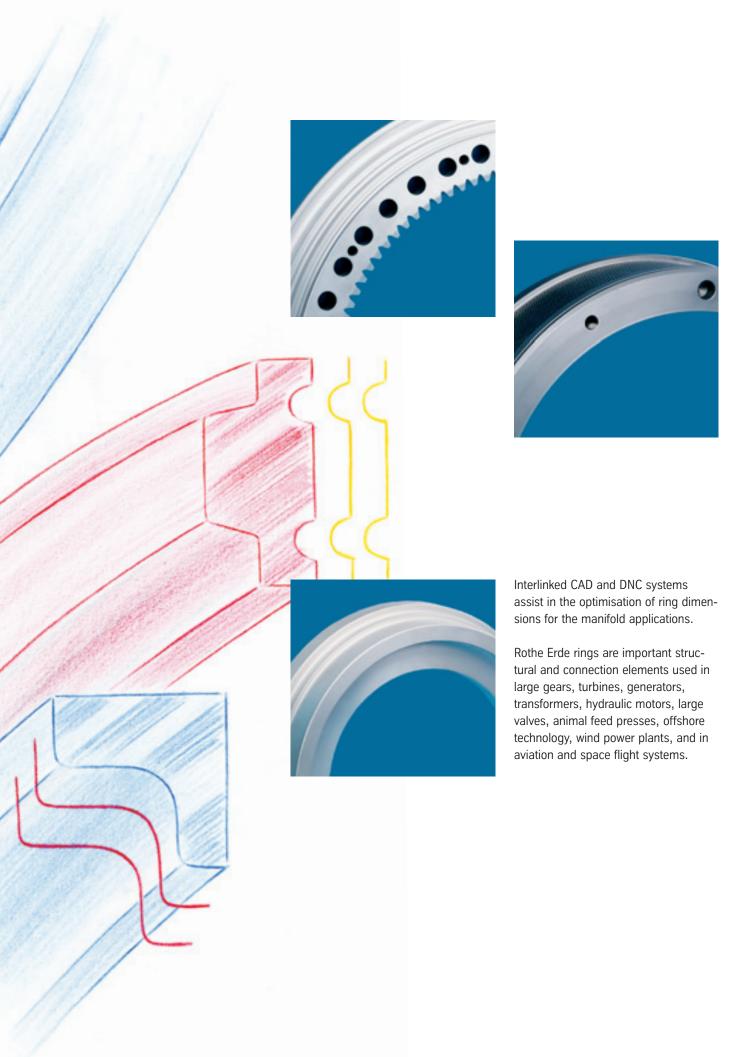

#### **Rothe Erde rings.**

The production programme with a profile.

The production of seamless rings on our advanced ring rolling mills is one of our strong points. Our expertise in this field is founded on steel forming experience gathered over more than a hundred years.

Constant advances in development enable us to help solve even the most difficult problems. One of the major foremost priorities of production is optimum material usage to minimise machining allowances.

Rothe Erde enjoys an excellent international reputation and stands worldwide for reliable high quality large diameter bearings.

We offer a comprehensive bearing programme for a wide variety of applications. Continuous adaptation to new requirement criteria for bearings and materials have led to a number of different basic designs:

- · Ball bearing slewing rings in singleor multi-row configurations, with or without gearings,
- · Roller bearing slewing rings for and radial forces as well as

Rothe Erde bearings are proving themselves time and time again as structural elements in general machine construction, mechanical handling and extraction equipment, in dockside, deck and construction cranes, as well as in earth moving machinery. In addition, our bearings have gained a foothold in many new technologies including solar and wind power plants, tunnelling machines, offshore technology, communication and aerospace systems and installations.