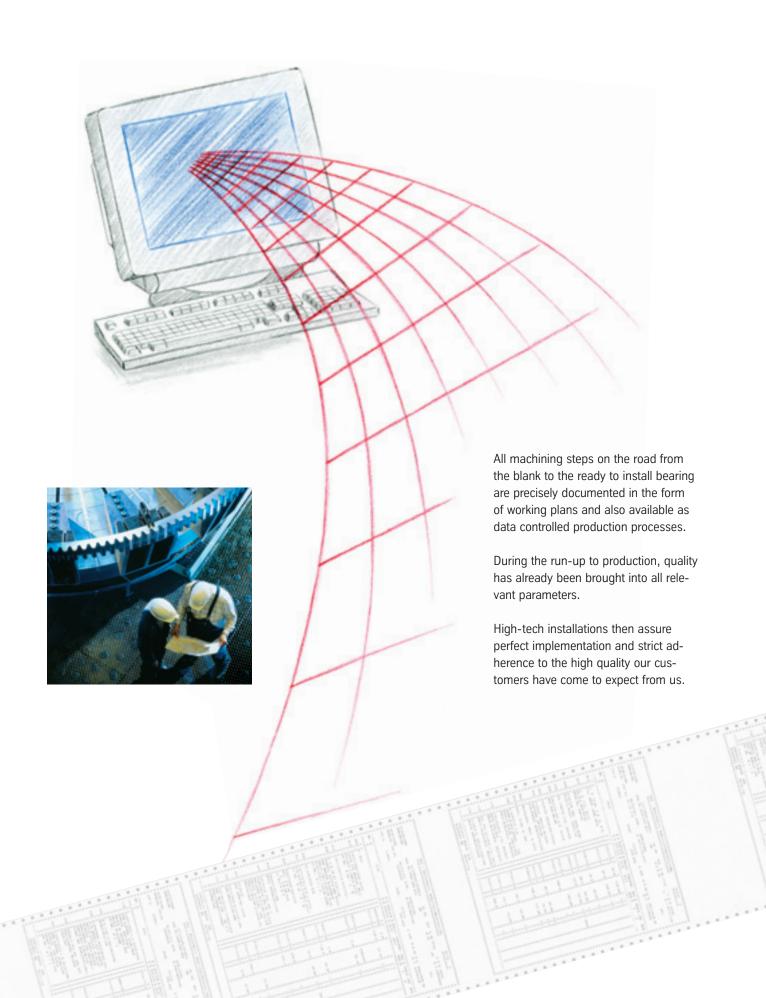

#### The Rothe Erde integrated management system.

The integrated management system put in place at Rothe Erde includes the following elements:

- Quality assurance system to DIN EN ISO 9001:2000;
- Environmental protection to DIN ISO 14001 and
- Occupational safety to OHSAS 18001.

Our products are designed and manufactured to in-house standards and specific customer requirements based on tried and proven calculation methods, design guidelines and production processes.

Quality assurance, environmental protection and safety are the factors which have brought Rothe Erde economical success.