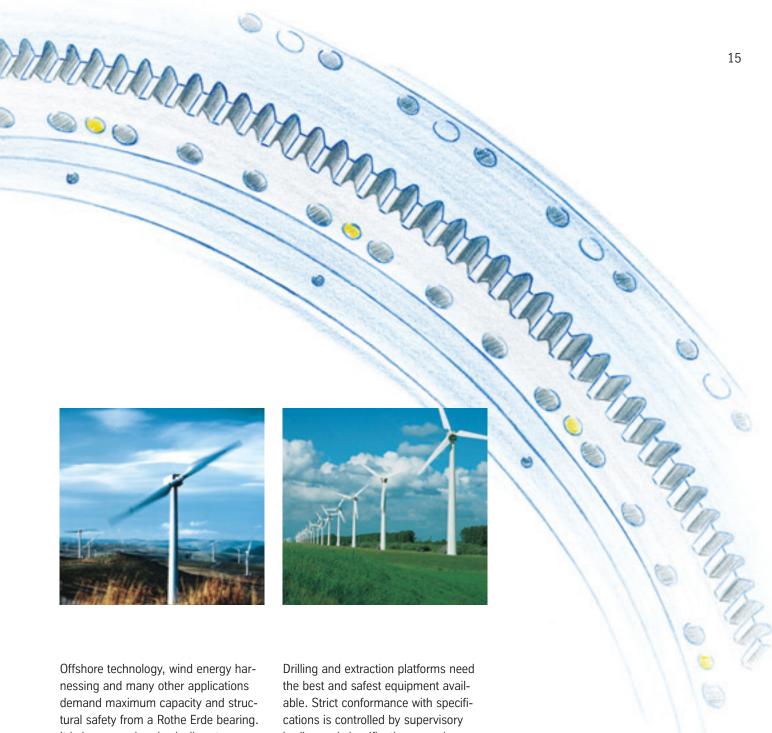

- · Ball bearing slewing rings in singleor multi-row configurations, with or without gearings,
- · Roller bearing slewing rings for and radial forces as well as

Rothe Erde bearings are proving themselves time and time again as structural elements in general machine construction, mechanical handling and extraction equipment, in dockside, deck and construction cranes, as well as in earth moving machinery. In addition, our bearings have gained a foothold in many new technologies including solar and wind power plants, tunnelling machines, offshore technology, communication and aerospace systems and installations.

### Rothe Erde slewing bearings. Outstanding in extreme situations.

It is here – under physically extreme conditions - that our products are setting the standards for reliability and economy.

bodies and classification agencies.