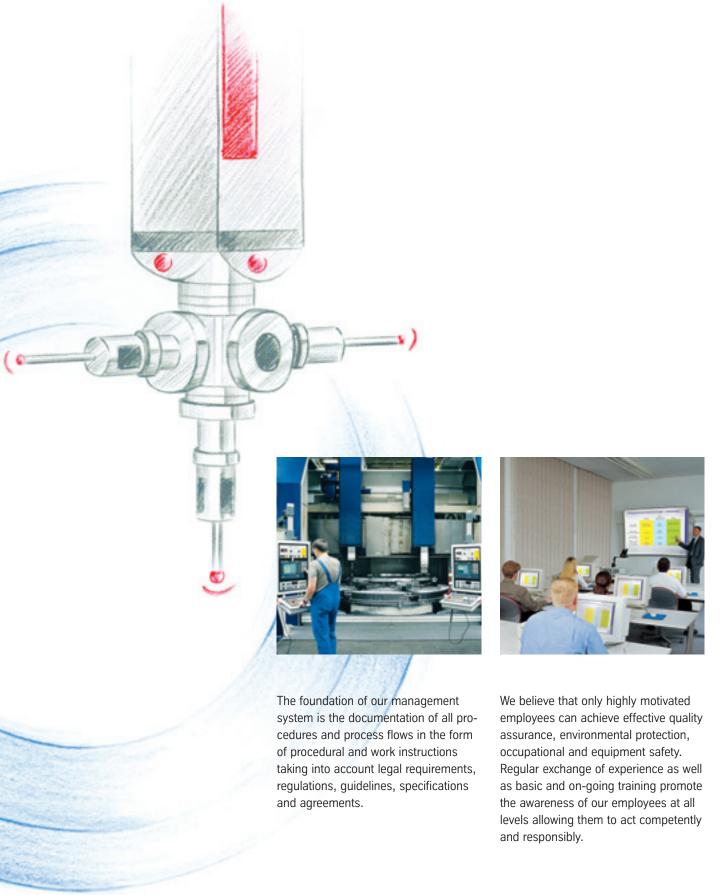

#### The Rothe Erde integrated management system.

The integrated management system put in place at Rothe Erde includes the following elements:

- Quality assurance system to DIN EN ISO 9001:2000;
- Environmental protection to DIN ISO 14001 and
- Occupational safety to OHSAS 18001.

Rothe Erde is aware of its responsibility vis-à-vis its staff, its business partners, and the population as a whole.

Our declared goal is to promote and intensify customer relations, to offer products of the highest possible quality, and to minimise detrimental effects on people, environment, and equipment. The protection of resources as well as continuous process improvement are important elements of our company policy.

Our products are designed and manufactured to in-house standards and specific customer requirements based on tried and proven calculation methods, design guidelines and production processes.

Quality assurance, environmental protection and safety are the factors which have brought Rothe Erde economical success.