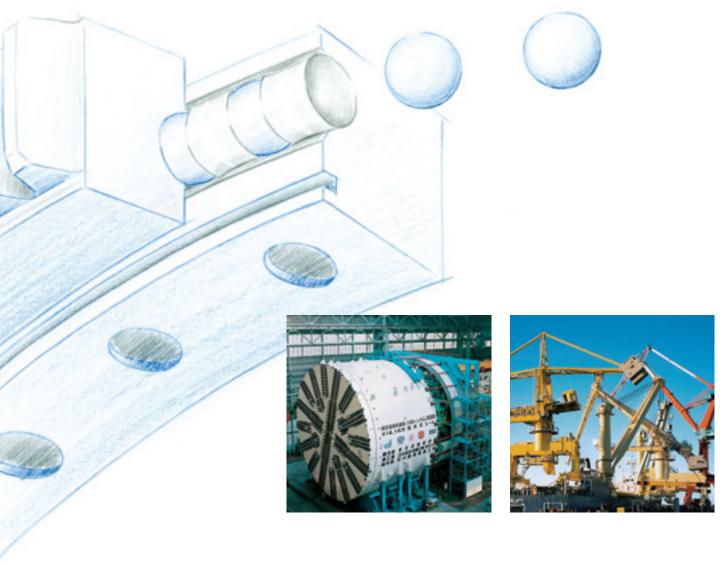

- · Ball bearing slewing rings in singleor multi-row configurations, with or without gearings,
- · Roller bearing slewing rings for and radial forces as well as

Rothe Erde bearings are proving themselves time and time again as structural elements in general machine construction, mechanical handling and extraction equipment, in dockside, deck and construction cranes, as well as in earth moving machinery. In addition, our bearings have gained a foothold in many new technologies including solar and wind power plants, tunnelling machines, offshore technology, communication and aerospace systems and installations.